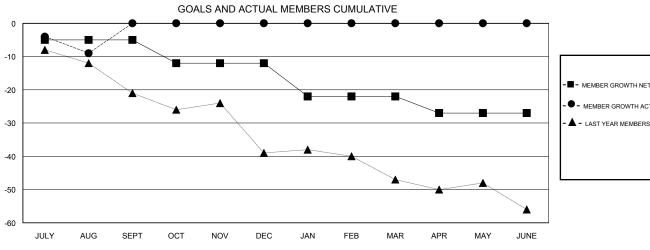

## **LOCATION PENNSYLVANIA**

**GMT CA** 

| Clubs                 |               |           |               | Members               |                           |                         |                                              |
|-----------------------|---------------|-----------|---------------|-----------------------|---------------------------|-------------------------|----------------------------------------------|
| RESULTS FOR 2017-2018 |               |           |               | RESULTS FOR 2017-2018 |                           |                         |                                              |
| QUARTER               | NEW CLUB GOAL | NEW CLUBS | DROPPED CLUBS | QUARTER               | MEMBER GROWTH NET<br>GOAL | MEMBER GROWTH<br>ACTUAL | DROPPED MEMBERS ACTUAL (including transfers) |
| JULY/AUG/SEPT         | 0             | 0         | 0             | JULY/AUG/SEPT         | -5                        | 9                       | 18                                           |
| OCT/NOV/DEC           | 0             | 0         | 0             | OCT/NOV/DEC           | -7                        | 0                       | 0                                            |
| JAN/FEB/MAR           | 0             | 0         | 0             | JAN/FEB/MAR           | -10                       | 0                       | 0                                            |
| APR/MAY/JUNE          | 0             | 0         | 0             | APR/MAY/JUNE          | -5                        | 0                       | 0                                            |

## GOALS AND ACTUAL NEW CLUBS CUMULATIVE

| -■- MEMBER GROWTH NET GOAL        |
|-----------------------------------|
| - ● - MEMBER GROWTH ACTUAL        |
| - ▲ - LAST YEAR MEMBERSHIP ACTUAL |
|                                   |
|                                   |
|                                   |
|                                   |